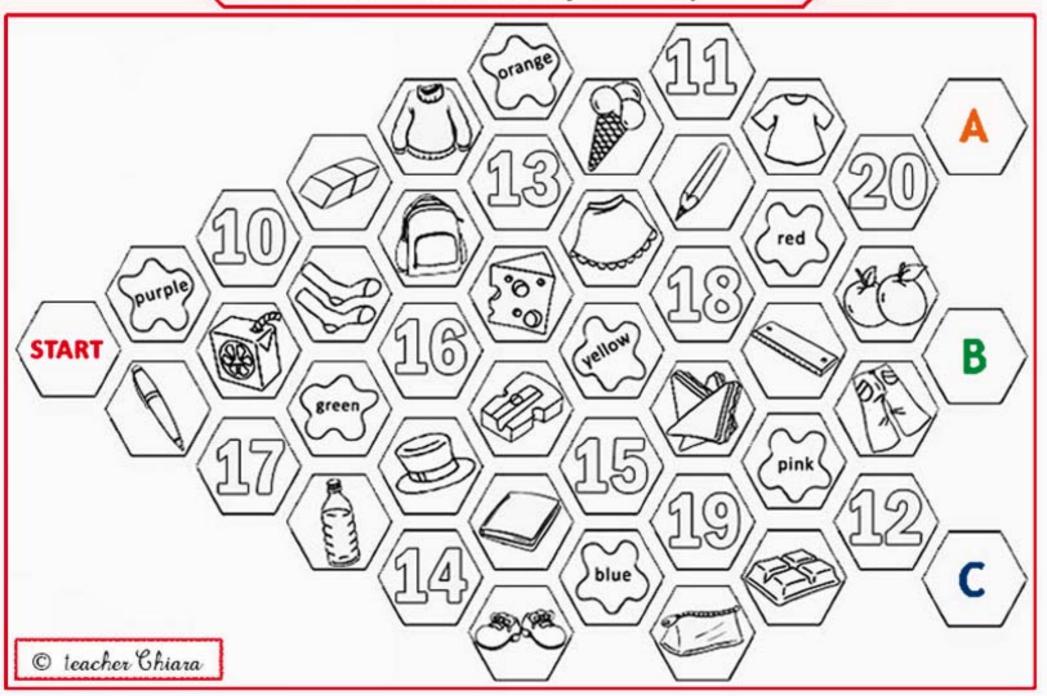

## **REVISION PATH** Listen to the teacher and follow the path

1<sup>st</sup> path: purple, orange juice, ten, rubber, school bag, jumper, orange, thirteen, cheese, skirt, ice-cream, eleven, pencil, red, T-shirt, twenty;

2<sup>nd</sup> path: pen, seventeen, orange juice, socks, green, water, fourteen, shoes, book, sharpener, hat, sixteen, cheese, yellow, sandwiches, eighteen, ruler, apples;

3<sup>rd</sup> path: pen, seventeen, green, sixteen, sharpener, fifteen, blue, pencil case, nineteen, chocolate, pink, trousers, twelve.

Dopo aver fatto seguire i percorsi si possono dare ulteriori indicazioni, per esempio:

colour number eleven red, colour ruler yellow , colour the T- shirt orange