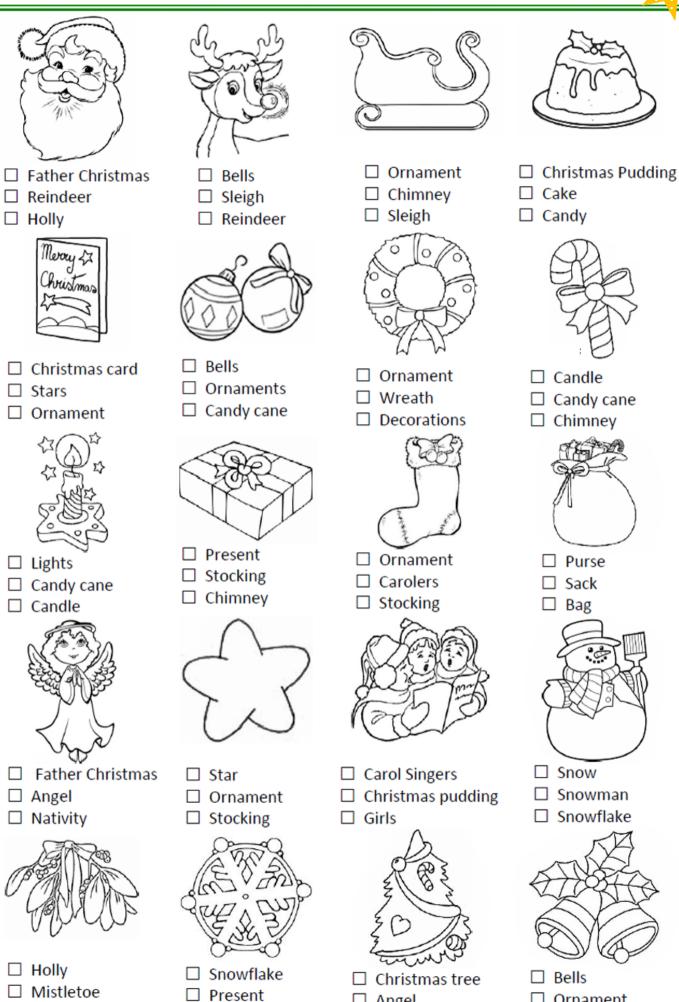

## Look at the pictures and put a tick next to the right word.

☐ Angel

□ Chimney

☐ Snowman

Poinsettia

□ Ornament

□ Candle

| ☐ Father Christmas                    | Bells                          | Ornament                      | ☐ Christmas Pudding               |
|---------------------------------------|--------------------------------|-------------------------------|-----------------------------------|
| Reindeer                              | Sleigh                         | Chimney                       | Cake                              |
| Holly                                 | □ Reindeer                     | Sleigh                        | Candy                             |
| ☐ Christmas card<br>Stars<br>Ornament | Bells  ☐ Ornaments  Candy cane | Ornament  Wreath  Decorations | Candle<br>□ Candy cane<br>Chimney |
| Lights                                | ☐ Present                      | Ornament                      | Purse                             |
| Candy cane                            | Stocking                       | Carolers                      | □ Sack                            |
| □ Candle                              | Chimney                        | □ Stocking                    | Bag                               |
| Father Christmas                      | ☐ Star                         | ☐ Carol Singers               | Snow  Snowman Snowflake           |
| □ Angel                               | Ornament                       | Christmas pudding             |                                   |
| Nativity                              | Stocking                       | Girls                         |                                   |
| Holly                                 | ☐ Snowflake                    | ☐ Christmas tree              | ☐ Bells                           |
| □ Mistletoe                           | Present                        | Angel                         | Ornament                          |
| Poinsettia                            | Snowman                        | Chimney                       | Candle                            |